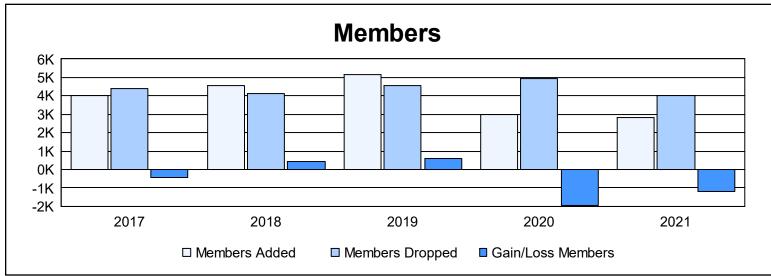

| Year      | New<br>Clubs | Dropped<br>Clubs | Gain/<br>Loss<br>Clubs | New<br>Members | Charter<br>Members | Reinstate<br>Members | Transfer<br>Members | Total<br>Member<br>Added | Total<br>Members<br>Dropped | Gain/<br>Loss<br>Members |
|-----------|--------------|------------------|------------------------|----------------|--------------------|----------------------|---------------------|--------------------------|-----------------------------|--------------------------|
| 2016-2017 | 10           | 21               | -11                    | 3,350          | 444                | 178                  | 32                  | 4,004                    | 4,417                       | -413                     |
| 2017-2018 | 7            | 16               | -9                     | 3,997          | 308                | 165                  | 108                 | 4,578                    | 4,133                       | 445                      |
| 2018-2019 | 9            | 11               | -2                     | 4,590          | 389                | 153                  | 26                  | 5,158                    | 4,576                       | 582                      |
| 2019-2020 | 9            | 15               | -6                     | 2,498          | 319                | 123                  | 32                  | 2,972                    | 4,951                       | -1,979                   |
| 2020-2021 | 7            | 18               | -11                    | 2,331          | 257                | 188                  | 19                  | 2,795                    | 3,990                       | -1,195                   |
| Average   | 8            | 16               | -8                     | 3,353          | 343                | 161                  | 43                  | 3,901                    | 4,413                       | -512                     |